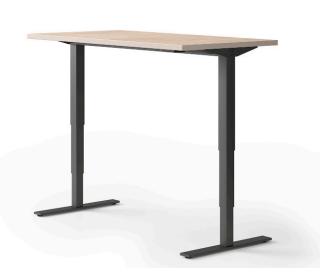

Manufacturer: Steelcase Style: Qivi Stool Location: Tech Zone / Tutor

Manufacturer: Bernhardt Style: Mitt Location: Vibrant Cafe

Manufacturer: Versteel Style: Somet Adjustable Height Location: Tech Zone