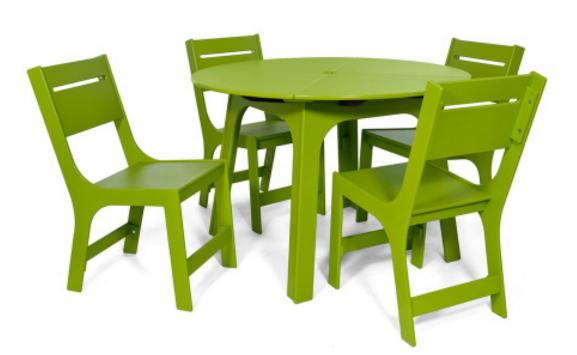

Manufacturer: Emeco Style: Broom Location: Vibrant Cafe/ Multi-Purpose Space

Manufacturer: Coalesse Style: Ballet Table (X Base) Location: Multi-Purpose Space/ Tech Zone

Manufacturer: 3 Branch Style: Makers Table Location: Teen Area