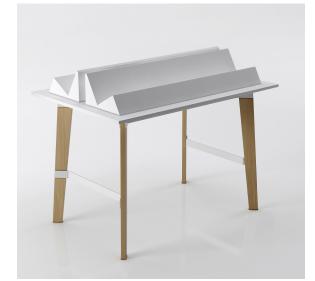

Manufacturer: Emeco Style: Broom Location: Vibrant Cafe/ Multi-Purpose Space

Manufacturer: Coalesse Style: Ballet Table (X Base) Location: Multi-Purpose Space/ Tech Zone

Manufacturer: 3 Branch Style: Makers Table Location: Teen Area