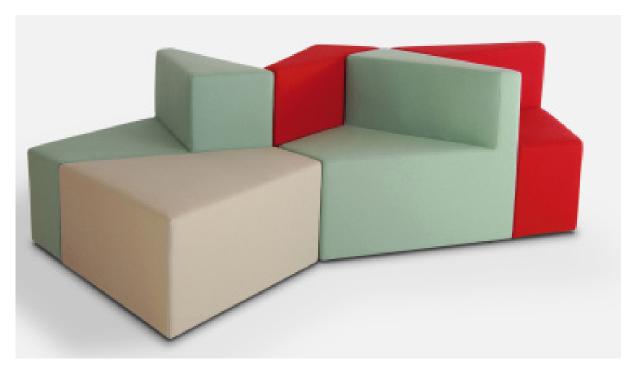

Manufacturer: Innit Style: Concha Chair Location: Children's Area/ Tech Zone

Manufacturer: Innit Style: Acapulco Childrens Chair Location: Children's Area/ Tech Zone

Manufacturer: Property Style: Pangaea Seating System Location: Teen Area