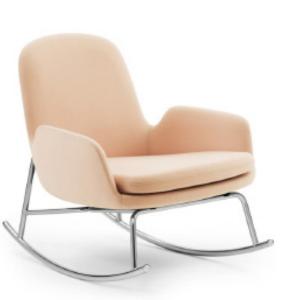

Manufacturer: Steelcase Style: Campfire Ottoman Location: Children's Area

Style: Box 1

Manufacturer: Hitch Mylius Style: HM 77 Location: Children's Area

Manufacturer: Norman Copenhagen Style: Era Rocking Chair Location: Nursing