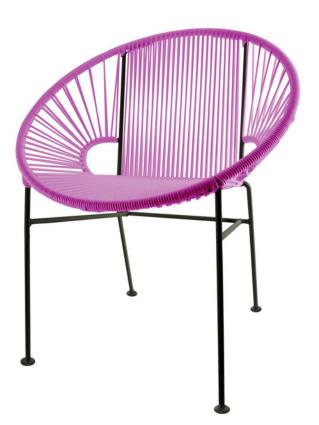

Manufacturer: Innit Style: Concha Chair Location: Children's Area/ Tech Zone

Manufacturer: Innit Style: Acapulco Childrens Chair Location: Children's Area/ Tech Zone

Manufacturer: Property Style: Pangaea Seating System Location: Teen Area