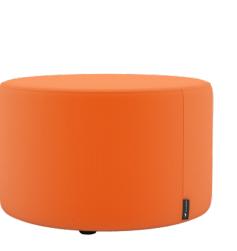

Manufacturer: Steelcase Style: Campfire Ottoman Location: Children's Area

Style: Box 1

Manufacturer: Hitch Mylius Style: HM 77 Location: Children's Area

Manufacturer: Norman Copenhagen Style: Era Rocking Chair Location: Nursing