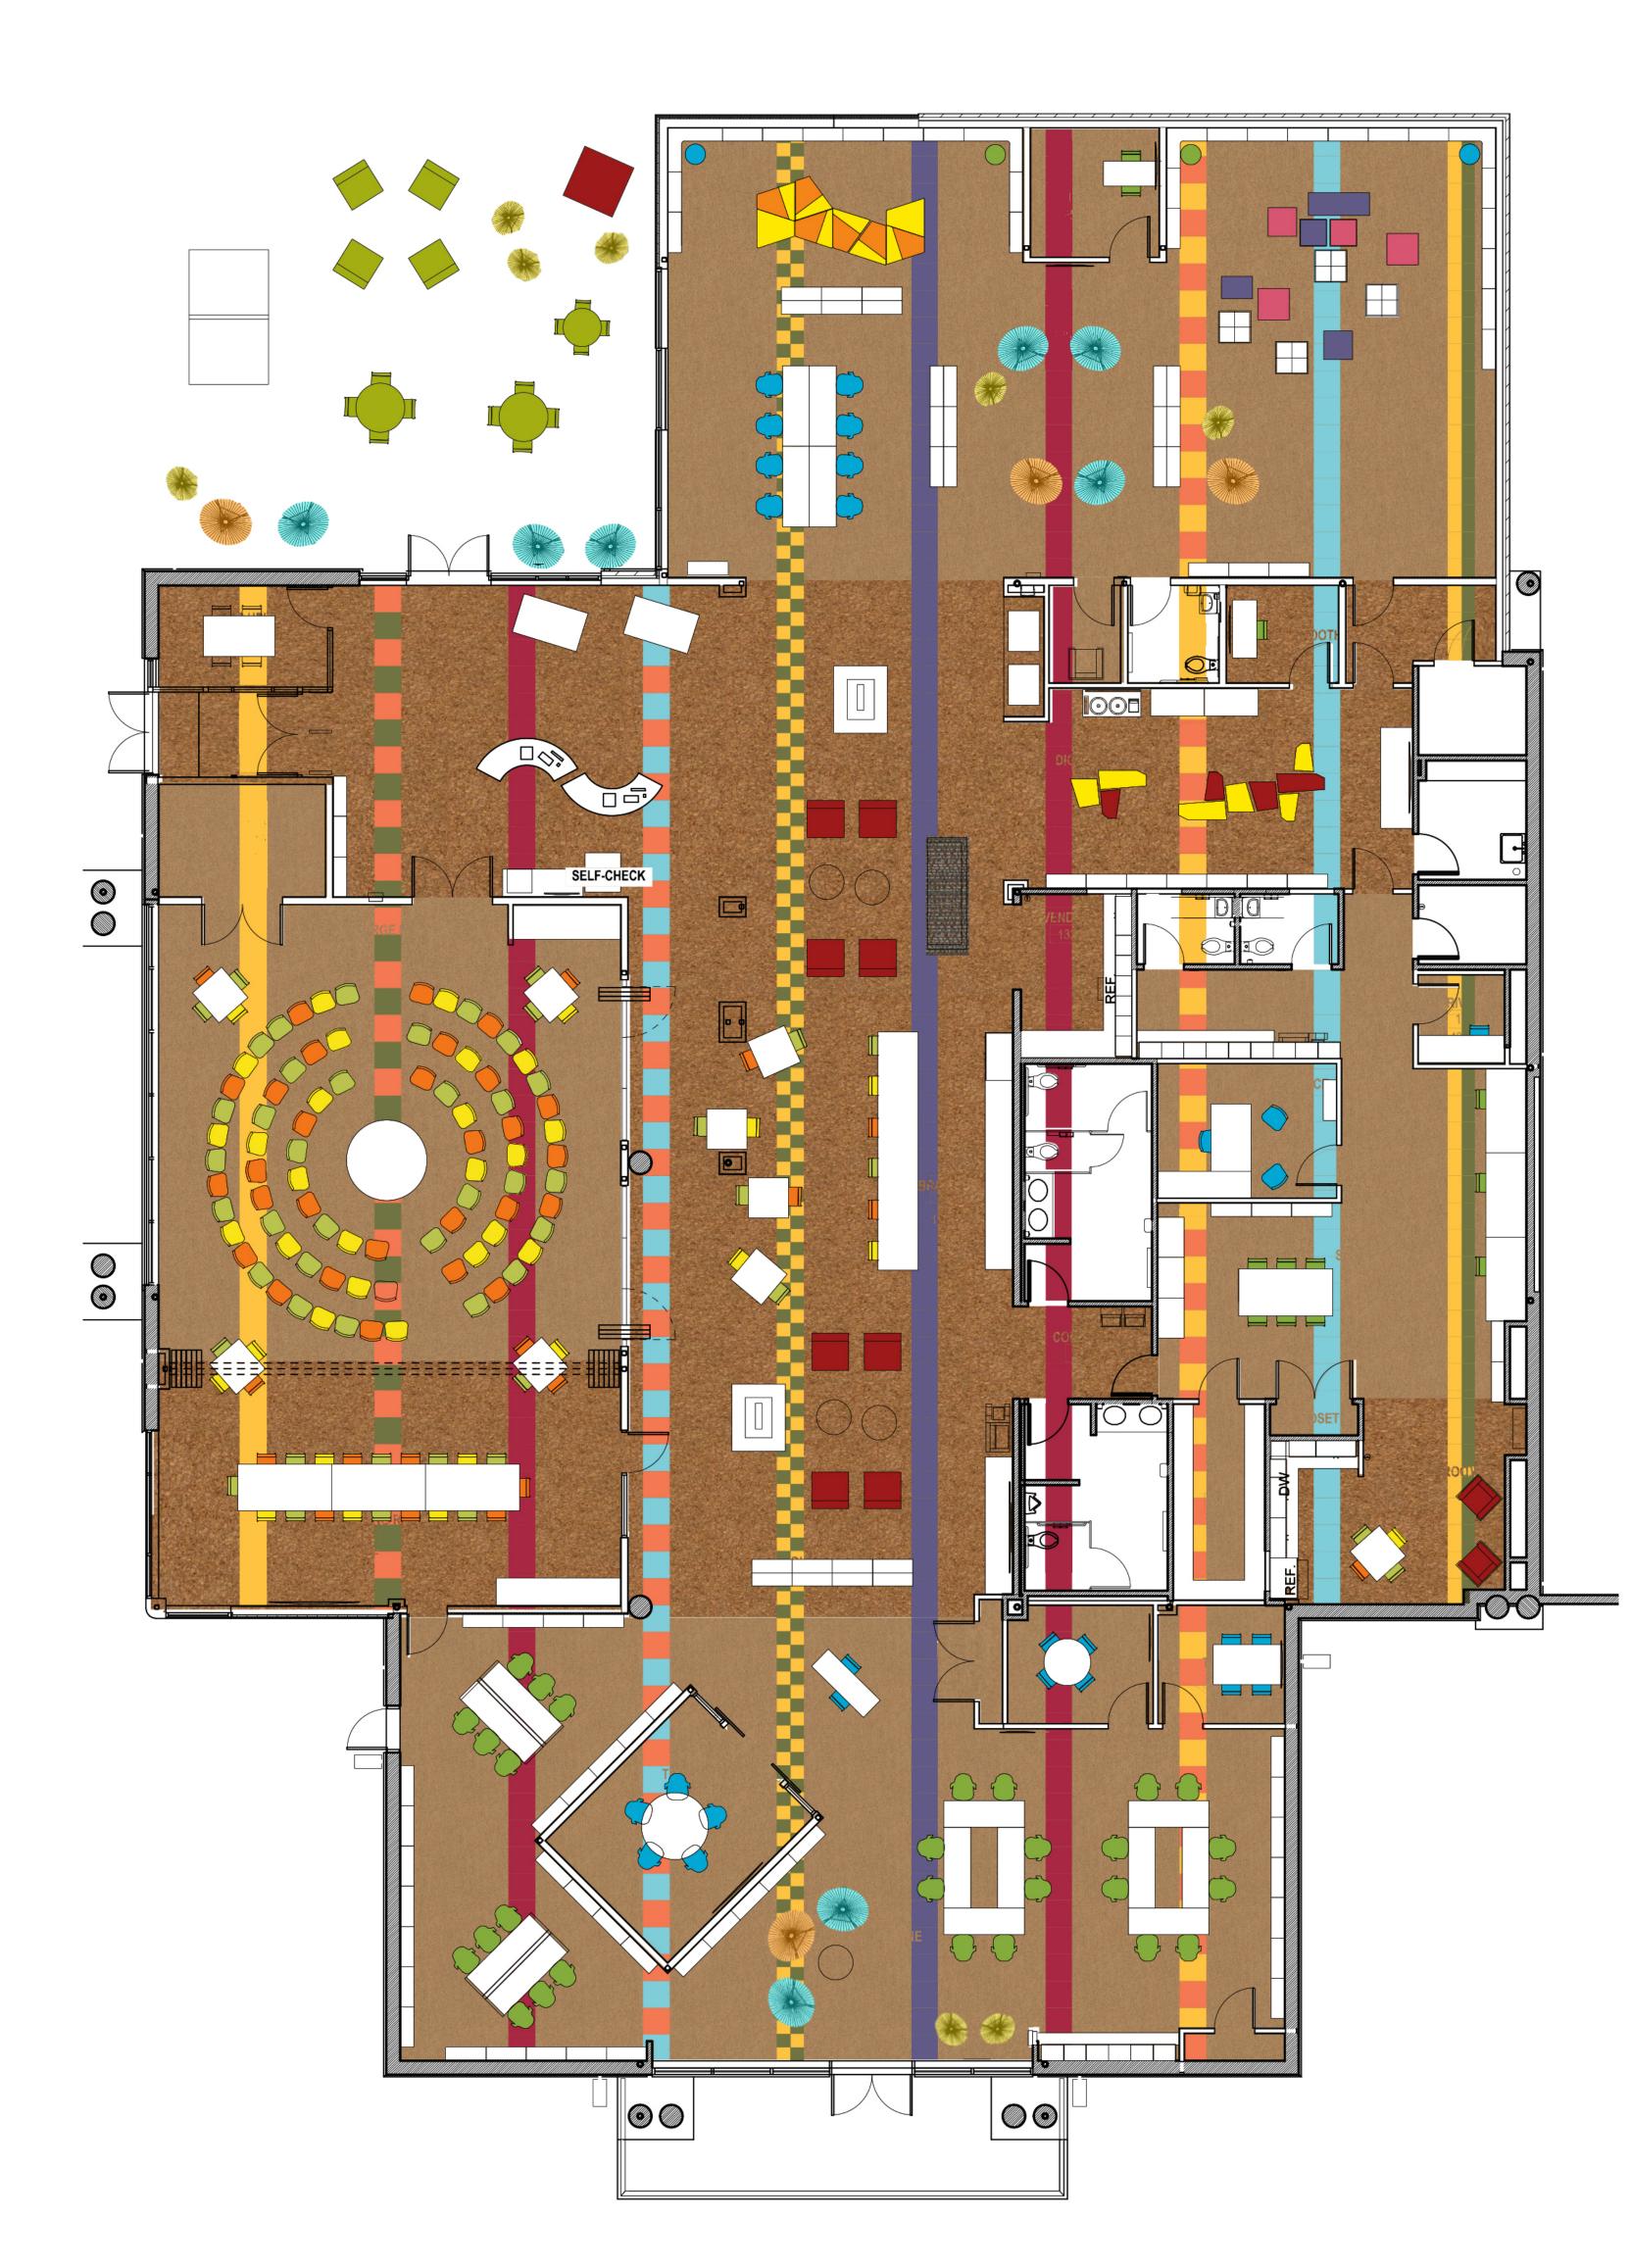

FLOOR PLAN [NTS]

Manufacturer: Bernhardt Style: Cinema Location: Vibrant Cafe

Manufacturer: Palmieri Style: Custom Book Display Location: Vibrant Cafe

Manufacturer: Emeco Style: Broom Stool Location: Vibrant Cafe Bar