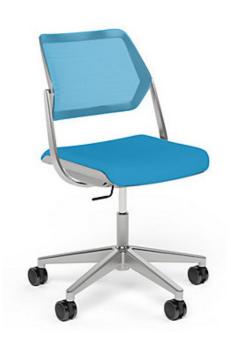

Manufacturer: Steelcase Style: Qivi Collaborative Location: Tech Zone/ Tech Conference Room/ Children's Area/ Tutor

Manufacturer: LollDesigns Style: Alfresco Location: Outdoor

Manufacturer: Custom Millwork Style: Pop-Up Stations Location: Entrance