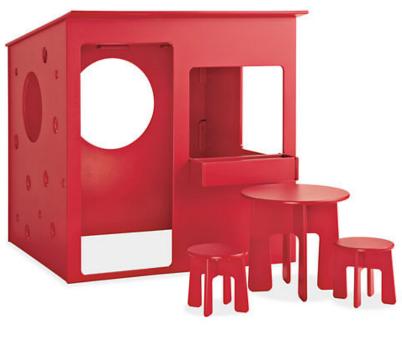

Manufacturer: Coalesse Style: Ballet Table (K Base) Location: Tech Zone

Manufacturer: Steelcase Style: SW-1 Conference Table Location: Tech Conference Room

Manufacturer: Room and Board Style: Loki Playhouse Location: Outdoor