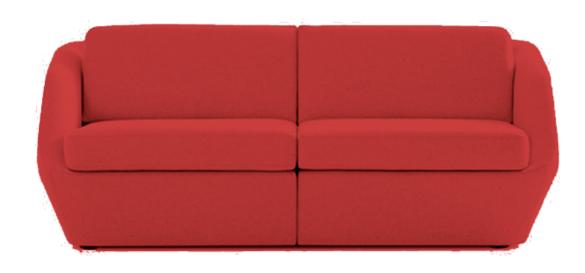

Manufacturer: Emeco Style: Broom Location: Vibrant Cafe/ Multi-Purpose Space

Manufacturer: Coalesse Style: Ballet Table (X Base) Location: Multi-Purpose Space/ Tech Zone

Manufacturer: 3 Branch Style: Makers Table Location: Teen Area