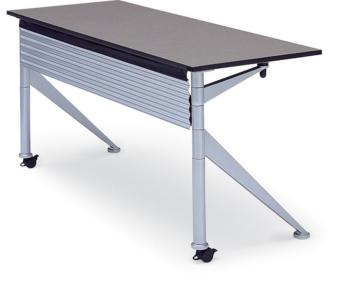

Manufacturer: Emeco Style: Broom Location: Vibrant Cafe/ Multi-Purpose Space

Manufacturer: Coalesse Style: Ballet Table (X Base) Location: Multi-Purpose Space/ Tech Zone

Manufacturer: 3 Branch Style: Makers Table Location: Teen Area