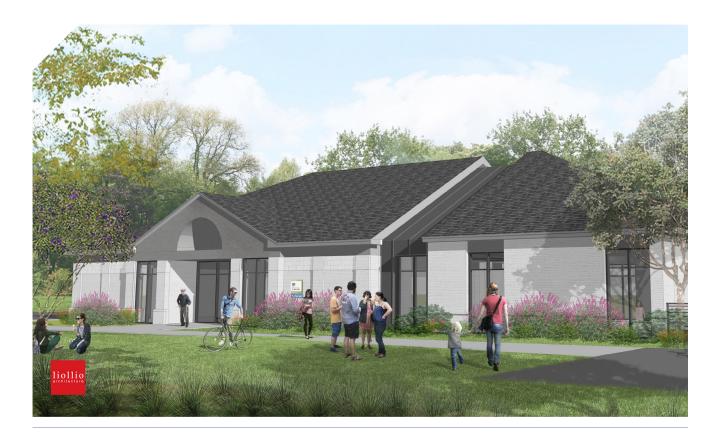

"Our beautiful and spacious new library will be a direct reflection of the traditions and values that distinguish our community and make it a sought after destination to visit, live in, work and raise our families. We know you'll love the new creative spaces; much needed meeting rooms; and interactive Lego wall. Please feel free to contact me about what's planned for your library."

## Here's what's planned for your library

Renovation and reconfiguration of existing 4,000 square foot facility and additional square footage for:

- Maker or Teen Space
- Meeting Room
- Family restroom

- Group Study Room
- Addition of Outdoor Programming Space
- Parking Lot Enhancements