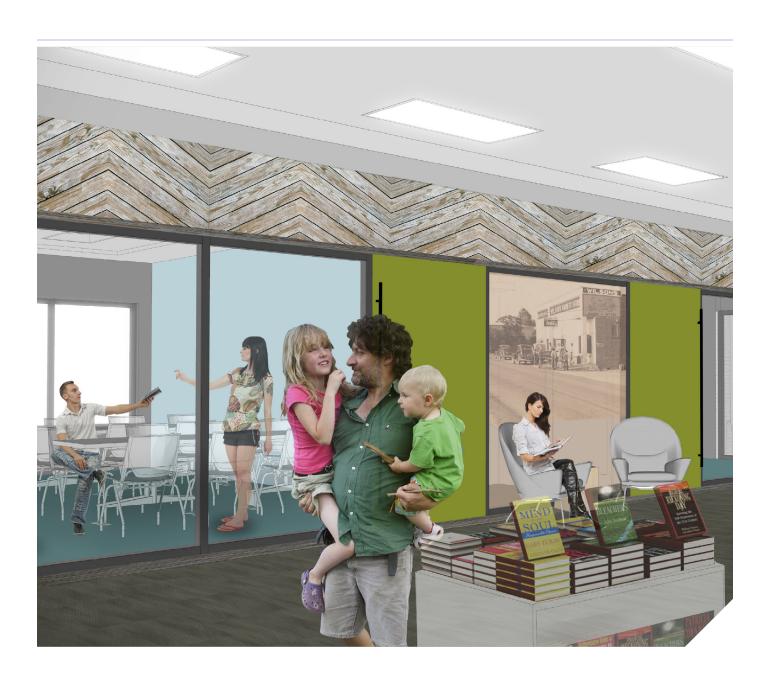

"Our beautiful and spacious new library will be a direct reflection of the traditions and values that distinguish our community and make it a sought after destination to visit, live in, work and raise our families. We know you'll love the new creative spaces; much needed meeting rooms; and interactive Lego wall. Please feel free to contact me about what's planned for your library."

## Here's what's planned for your library

Renovation and reconfiguration of existing 4,000 square foot facility and additional square footage for:

- Maker or Teen Space
- Meeting Room
- Family restroom

- Group Study Room
- Addition of Outdoor Programming Space
- Parking Lot Enhancements